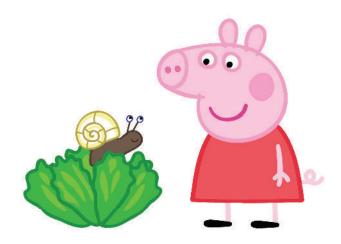

### Page 32 - Activity 4

1 shell

2 friends

honey

garden

5 brother

The sun is colored yellow. Peppa's dress is colored red. The lettuce is colored green. The snail is colored brown.

### Audio script

One

Can you see Grandpa Pig's hat? Color it purple.

Two

Can you see the sun?

Color it yellow.

Three

What is Peppa wearing? She's wearing a dress.

Color her dress red.

**Four** 

What color is the lettuce? ... It's green! Color it green.

**Five** 

And what is on the lettuce? It's very small ... It's a snail! Let's color it brown.