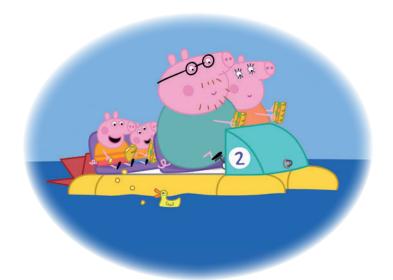

#### Audio script

- 1 Peppa and her family are going on a boat.
- 2 Miss Rabbit is giving them the boat.
- 3 There are: one, two, three, four, five . . . five boats in the picture.
- 4 Daddy Pig wants a big boat.
- 5 Oh look! There are some trees behind the boats.

#### Model answers

- 1 Which family is in the picture? Emily Elephant's family is in the picture.
- 2 How many people are in Emily Elephant's family?
  - There are four people in Emily Elephant's family.
- **3** How many boats are in the picture? There are six boats in the picture.
- 4 Which boat does Daddy Elephant want? Daddy Elephant wants a big boat.