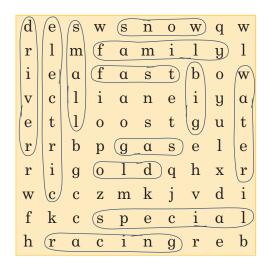

# Page 5 - Activity 4

- 1 family car
- 2 special car
- 3 gas car
- 4 electric car
- 5 racing car
- 6 racing driver

# Page 8 - Activity 7

- 1 gas
- 2 electric
- 3 fast
- 4 special
- **5** old
- 6 family