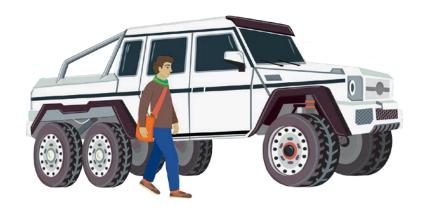

#### Page 11 - Activity 10

- 1 Car in front of man is colored green.
- 2 Racing driver's hat is colored red.
- **3** The bag that the woman is carrying is colored yellow.
- 4 Dog is drawn near boy.
- 5 Dog is colored in.

#### Audio script

- 1 A: There is a man behind an old car.
  - B: I can see it.
  - A: Can you color in the car green?
  - B: Yes I can. I like green.
  - A: Me too!
- **2 A:** Can you see the racing driver in the picture?
  - B: Yes, I can.
  - A: Right. Now color in his hat red.
  - **B:** OK!
- 3 **B:** There is a woman behind another car. She has a bag.
  - A: Can you color in the bag?
  - B: Yes, I can color it in yellow.
  - A: Yes, yellow is a good color for a bag.
- **4 A:** Now, do you see the boy in front of the car on the left?
  - B: Yes, I do.
  - A: Draw a small dog near the boy.
- **5** B: Can I color in the dog?
  - A: Yes.
  - **B:** It's α nice picture now!