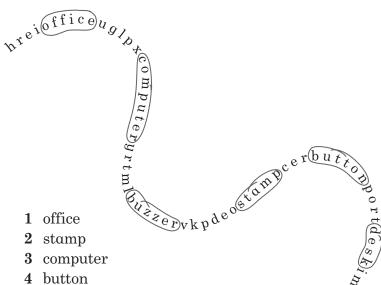

# Daddy Pig's Office Activity Book

**Answer Key** 



Based on the Peppa Pig TV series

## Page 2 - Activity 1

- **1** b
- **2** b
- **3** α
- **4** a
- **5** α
- **6** b

# Page 3 - Activity 2

- 1 Peppa
- 2 elevator
- 3 Mr Rabbit
- 4 Daddy Pig
- 5 printer
- 6 pens

# Page 4 - Activity 3

- 1 Peppa and George **wanted** to see Daddy Pig's office.
- 2 George put his finger on the elevator button.
- 3 The elevator went up to Daddy Pig's office.
- 4 Mrs Cat drew a picture on her computer.

# Page 5 - Activity 4



- Page 6 Activity 5
- 1 Peppα
- 2 Daddy Pig
- 3 Mr Rabbit
- 4 office
- 5 button

## Page 7 - Activity 6

- **1** d
- **2** b
- **3** f
- **4** c
- **5** α
- **6** e

#### Audio script

- a "What do you do at your office?"
- **b** "I can show you."
- **c** "No, George can put his finger on the buzzer."
- **d** "This is the buzzer."
- e "Can I put my finger on the button?"
- **f** "This is the elevator."

# Page 8 - Activity 7

Reader's own answers

#### Model answers

- 1 Whose office is it? It is Daddy Pig's office.
- **2 Whose** computer is it? It is Mrs Cat's computer.
- **3 Whose** printer is it? It is Mrs Cat's printer.
- 4 Whose picture is it? It is Peppa's picture.
- Whose pens are they?They are Daddy Pig's pens.

5 buzzer6 desk

# Page 9 - Activity 8

- 1 button
- 2 computer
- **3