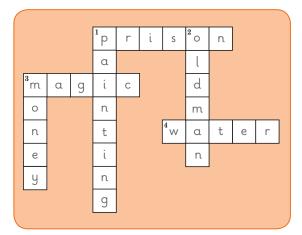

## Page 3 - Activity 2

1 butterfly

2 prison

3 crown

4 snake

5 forest

6 paintbrush