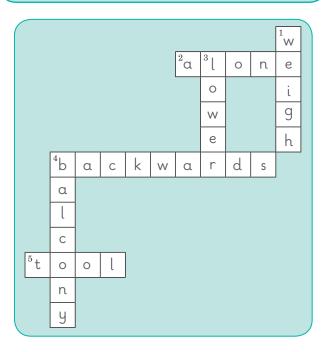

# Page 4 - Activity 3

- 1 backwards
- 2 ounces
- 3 weigh
- 4 tortoise
- **5** balcony
- 6 house