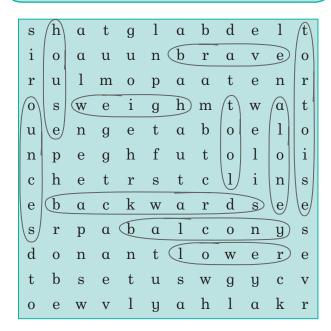

wo things were very important to him.
- 2 Mrs. Silver was a very nice woman who lived below Mr. Hoppy's flat.
- **3** Mr. Hoppy and Mrs. Silver spoke every morning.
- **4** Every day, Mr. Hoppy thought, "I will invite her up for α cup of tea today."

#### **1** b

- **2** α
- **3** b
- $4 \alpha$

#### Page 7 - Activity 6



#### Page 8 - Activity 7

- 1 It's Mr. Hoppy's balcony.
- 2 It's Mrs. Silver's balcony.
- 3 It's Mrs. Silver's tortoise.
- 4 It's Alfie's house.
- **5** It's Mr. Hoppy's tool.

# Page 9 - Activity 8

- 1 Mr. Hoppy
- 2 Mrs. Silver
- 3 Mrs. Silver
- 4 Mrs. Silver
- 5 Mr. Hoppy
- 6 Mr. Hoppy

## Page 10 - Activity 9

**1** b

**2** α

**3** α

**4** b

**5** α

**6** b

# Page 11 - Activity 10

 $1 \alpha$ 

**2** α

**3** α

**4** α

**5** b

#### Page 12 - Activity 11



# Page 13 - Activity 12

#### Audio script

- a "What DOES it mean?"
- **b** "It's tortoise language."
- **c** "Tortoises can only understand backwards words."
- d "It means: TORTOISE, TORTOISE, GROW! GROW!"
- e "Say these words to Alfie three times a day, and he will get bigger."
- **f** "If this helps, you will be my best friend in the world!"

**1** d

 $2 \alpha$ 

**3** f

**4** e

**5** c

**6** b

#### Page 14 - Activity 13

Reader's own answers

#### Page 15 - Activity 14

Reader's own answers