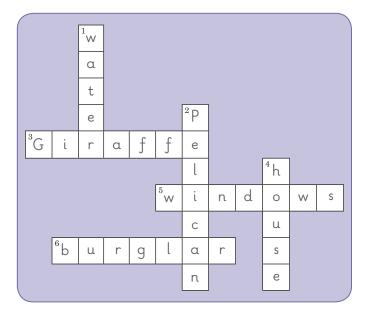

#### Page 4 - Activity 3

- 1 Pelican
- 2 Monkey
- 3 ladder
- 4 window
- 5 burglar
- 6 Giraffe