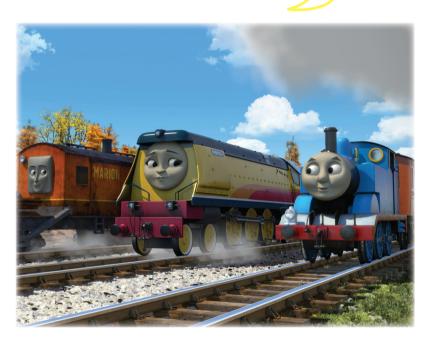

These phrase cards can be used to introduce children to the words used in each story.

### Before reading

Talk to the children about the words on the cards.
Can they read the words?

#### While reading

Use the phrase cards to prompt the children when they get stuck. Ask the children to hold up the correct card when they hear the words used in the story.

### After reading

Role-play scenes from the story using the phrase cards. Talk to the children about the story, using the cards to prompt questions and answers. Beginner

Card 1

# This friend has water cannons.



Copyright © Gullane (Thomas) Limited, 2022

Beginner

Card 2

### This friend has a crane.



Copyright © Gullane (Thomas) Limited, 2022

Beginner

Card 3

# You have a lot of friends!



Copyright © Gullane (Thomas) Limited, 2022