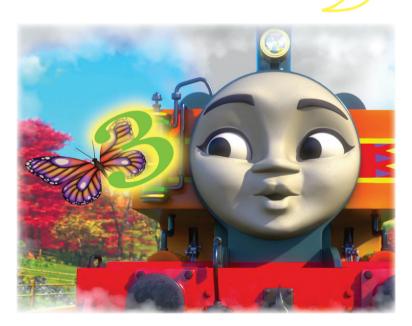

These phrase cards can be used to introduce children to the words used in each story.

## Before reading

Talk to the children about the words on the cards.
Can they read the words?

### While reading

Use the phrase cards to prompt the children when they get stuck. Ask the children to hold up the correct card when they hear the words used in the story.

## After reading

Role-play scenes from the story using the phrase cards. Talk to the children about the story, using the cards to prompt questions and answers. Beginner

Card 1

# The tree is one!



Copyright © Gullane (Thomas) Limited, 2022

Beginner

Card 2

# The swan is two!



Copyright © Gullane (Thomas) Limited, 2022

Beginner

Card 3

# The butterfly is three!



Copyright © Gullane (Thomas) Limited, 2022