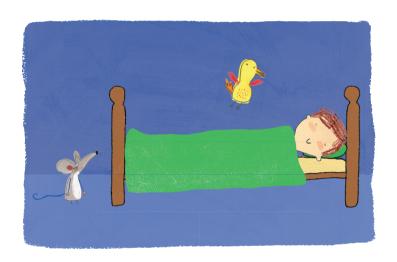

### Page 30 - Activity 2

- 1 This is Pablo.
- This is Papio.This is Wren.
- 3 This is Mouse.
- 4 This is Noα.
- 5 This is Tang.

### Page 34 - Activity 6

- 1 "Mouse, where are you?" asks Wren.
- 2 "I'm here!" says Mouse.
- 3 "I cannot see you in the dark," says Wren.
- 4 "Go to SLEEP," says Mouse.