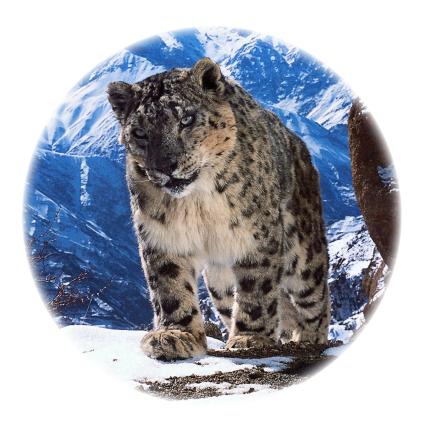

### Page 34 - Activity 6

1 The is a snow leopard.

2 She lives in the mountains.

3 The rocks are brown and black.

4 The snow is white.

**5** The snow leopard's fur is brown, black and white.