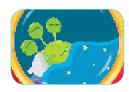

# Page 15 - Activity 14

- 1 Ted is in his rocket.
- 2 The red rocket is **on** the green grass.
- 3 Ted is in the blue water.
- 4 Ted is in bed.

#### Audio script

- 1 Ted is in his rocket.
- 2 The red rocket is on the green grass.
- 3 Ted is in the blue water.
- 4 Ted is in bed.