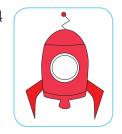

# Page 12 - Activity 11

- Ted is green.
- Ted's rocket is red.
- The grass is pink.

# Page 15 - Activity 14

- 1 Ted is in his rocket.
- 2 The red rocket is **on** the green grass.
- 3 Ted is in the blue water.
- 4 Ted is in bed.

#### Audio script

- 1 Ted is in his rocket.
- 2 The red rocket is on the green grass.
- 3 Ted is in the blue water.
- 4 Ted is in bed.