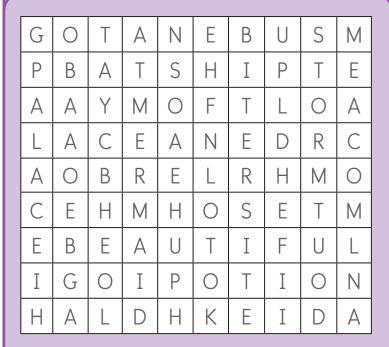

#### Word search

Can you find the words hidden in the grid?

mermaid

beautiful

storm

palace

ship

potion