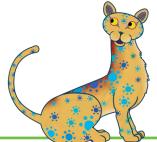

Leopard

Tortoise

Monkey

spots

Elephant

### Missing letters

Choose the correct letters to finish each word from the story.

1 Puff A er bb pp dd

2 Ele.....ant ff ph pp

3 L pard eo oe ep

4 T....toise ar or ur