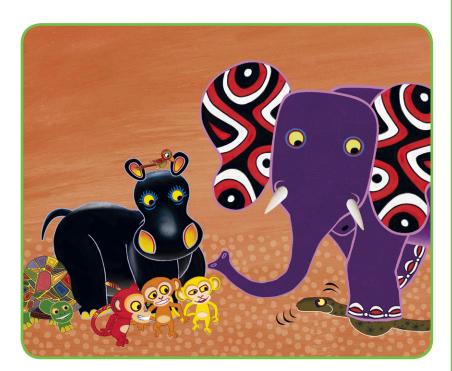

## Can you find it?

Look carefully at this picture. Now tick the words below that describe things you can see in the picture.

Elephant ( ) Lion

Leopard ( ) Tortoise ( )

Monkey Puff

Adder