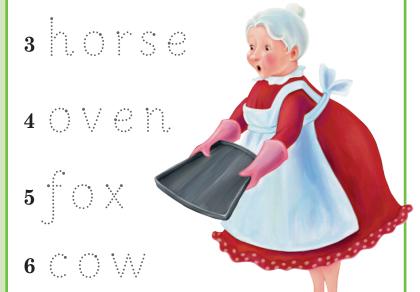

#### Can you write it?

Trace over these words from The Gingerbread Man.

1 gingerbread 

2 0 ld. Wom.a.n.