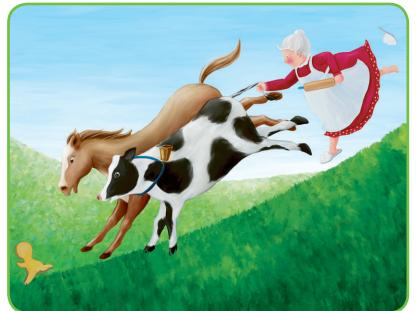

### Can you find it?

Look carefully at this picture. Now tick the words below that describe things you can see in the picture.

fox

river

cow

gingerbread man

woman