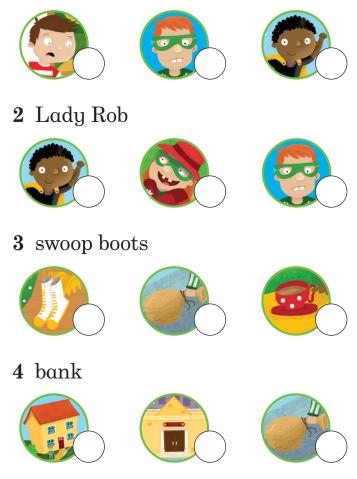

## Tick the picture

Read the words from the story and tick the box with the correct picture.

1 Swooperman