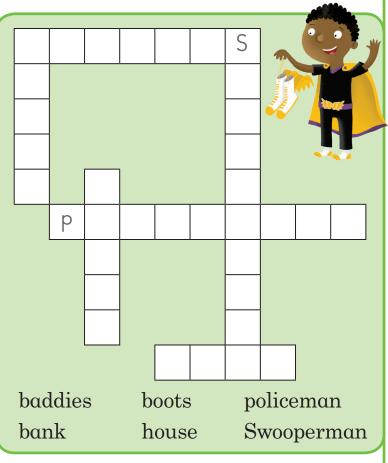

#### Activity Sheet

# Superhero Max

#### Crossword

Can you fit these words into the crossword grid below?



## Choose the word

Circle the correct word in each of these sentences.

- Ricky Rob was a baddie / buddy. He robbed banks.
- 2 Swooperman had some tea, but it was **trick** / **cold** tea.
- 3 Swooperman ran / run to the bank.
- 4 Lady Rob and Ricky Rob swooped **away** / **along** with all the money.

## Tick the picture

Read the words from the story and tick the box with the correct picture.

1 Swooperman



## Who said it?

Match these sentences from the story to the character who said them.

1

"I cannot get in to my house!"



"I want the swoop boots, Mum."



"Two baddies in one swoop!"