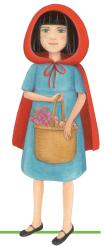

## Can you find it?

Look carefully at this picture. Now tick the words below that describe things you can see in the picture.

wolf

father

forest

bed

Grandmother

Hood