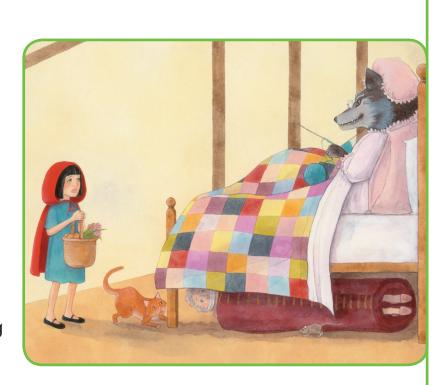

## Can you find it?

Look carefully at this picture. Now tick the words below that describe things you can see in the picture.

wolf

father

forest

bed

Grandmother

Hood