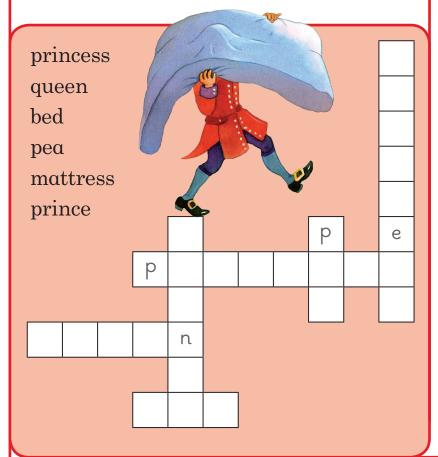

# Level

# The Princess and the Pea

#### Crossword

Can you fit these words into the crossword grid below?



#### True or false?

Are the sentences true or false? Circle the correct answers.

1 The prince would only marry a real princess.

True False

2 The prince put α peα on the bed.

True False

- 3 The queen put lots of mattresses on the bed.

  True False
- 4 The real princess felt the pea on the bed.

True False

### Build a word

Join the pairs of letters to complete the words.

1 matt cess

2 prin ry

3 mar een

4 qu ress

## Missing letters

Choose the correct letters to finish each word from the story.

1 mattre cc ss ll

2 pr.....e an in on

**3** sl...... p eα ee oo

4 qu.....n ee ea oo