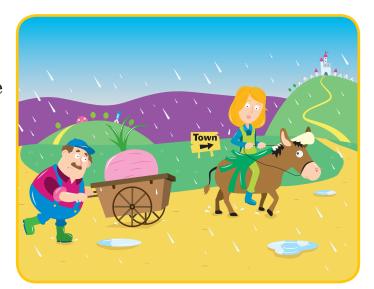

## Can you find it?

Look carefully at this picture.

Now tick the words below that describe things you can see in the picture.

| cart  | town    |  |
|-------|---------|--|
| queen | Roberta |  |

turnip corn