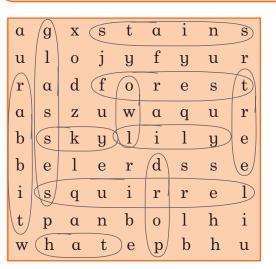

#### Page 11 - Activity 10

| 1 | glasses            | 7 sky            |
|---|--------------------|------------------|
| 2 | tree               | 8 hat            |
| 3 | $\mathbf{fo}$ rest | 9 pants          |
| 4 | <b>be</b> rry      | 10dress          |
| 5 | drop               | <b>11 ch</b> air |
| 6 | <b>st</b> ain      | <b>12 do</b> or  |
|   |                    |                  |