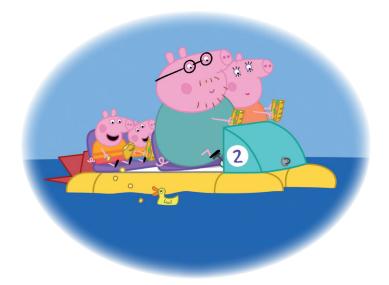

#### Audio script

1 Peppa and her family are going on a boat.

2 Miss Rabbit is giving them the boat.

3 There are: one, two, three, four, five . . . five boats in the picture.

4 Daddy Pig wants a big boat.

5 Oh look! There are some trees behind the boats.