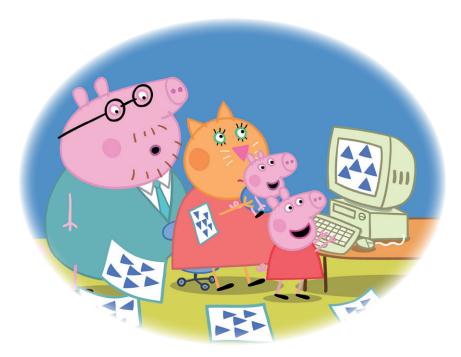

### Page 3 - Activity 2

- 1 Peppa
- 2 elevator
- 3 Mr Rabbit
- 4 Daddy Pig
- 5 printer
- 6 pens

### Page 4 - Activity 3

- 1 Peppa and George **wanted** to see Daddy Pig's office.
- 2 George put his finger on the elevator button.
- 3 The elevator went up to Daddy Pig's office.
- 4 Mrs Cat drew a picture on her computer.

### Page 6 - Activity 5

- **1** Pe**pp**α
- 2 Daddy Pig
- 3 Mr Rabbit
- 4 office
- 5 button

### Model answers

- 1 Whose office is it? It is Daddy Pig's office.
- **2 Whose** computer is it? It is Mrs Cat's computer.
- **3 Whose** printer is it? It is Mrs Cat's printer.
- 4 Whose picture is it? It is Peppa's picture.
- Whose pens are they?They are Daddy Pig's pens.