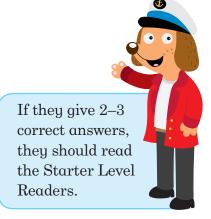

Level 1

- A
- 1 dog
- 2 bread
- В
- 3 cats
- **4** α
- 5 reading

If a child gives 0–1 correct answers they should try the Starter Level Readers.

If they give 2–4 correct answers, they should read the Level 1 Readers.