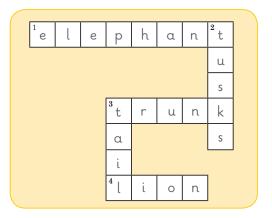

elephants live in a group.

4 Which baby animals have got paws? Lion cubs have got paws.

Which baby animals have got gray skin and trunks?Baby elephants have got gray skin and trunks.

# Page 34 - Activity 6

1 The baby monkey has got brown fur.

2 Monkeys have got long tails.

3 This baby monkey lives with its mother.

4 They live in  $\alpha$  big family **group**.

5 They live with many monkeys.

# Page 35 - Activity 7

1 lion

2 cubs

3 fur

4 paw

# Page 36 - Activity 8

1 (

**2** e

3 0

**4** b

**5** d



- **1** b
- **2** b
- **3** b

# Page 39 - Activity 11

- 1 cub
- 2 lion
- 3 monkey
- 4 trunk
- 5 tusk

# Page 40 - Activity 12

- 1 calves
- 2 calf
- tail
- 4 swim
- **5** swimming

# Page 41 - Activity 13

- 1 F
- Τ 2
- 3 Τ
- $\mathbf{T}$ 4
- **5** F

# Page 42 - Activity 14



# Page 43 - Activity 15

- 1 These lion cubs love playing with their brothers and sisters.
- 2 They play with their mother, too.
- This elephant calf loves playing with its trunk.
- 4 It plays next to its mother.

# Page 44 - Activity 16

- 1 baby animals
- They play with their paws.
- 3 They love running.
- 4 They play in the sea.

# Page 45 - Activity 17

Reader's own answers

# Page 46 - Activity 18

| lives in α<br>group | baby is<br>a calf | has fur |
|---------------------|-------------------|---------|
| monkey              | elephant          | monkey  |
| lion                | whale             | lion    |
| elephant            |                   |         |

# Page 47 - Activity 19

- **1** b
- **2** c
- **3** c
- **4** α