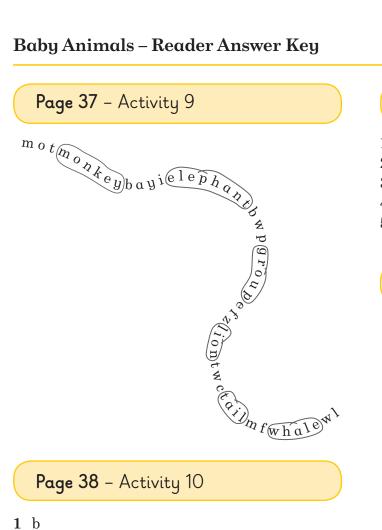

# Page 33 - Activity 5

# Reader's own answers

## Model answers

Which baby animals are big?
 Elephant calves and whale calves are big.

2 Which animals have got tails? Lions, monkeys, elephants, and whales have got tails.

3 Which animals live in a group? Lions, monkeys, and elephants live in a group.

4 Which baby animals have got paws? Lion cubs have got paws.

Which baby animals have got gray skin and trunks?Baby elephants have got gray skin and trunks.

# Page 34 - Activity 6

1 The baby monkey has got brown fur.

2 Monkeys have got long tails.

3 This baby monkey lives with its mother.

4 They live in  $\alpha$  big family **group**.

5 They live with many monkeys.

# Page 35 - Activity 7

1 lion

2 cubs

3 fur

4 paw

# Page 36 - Activity 8

1 (

**2** e

3 0

**4** b

**5** d



- **1** b
- **2** b
- **3** b

# Page 39 - Activity 11

- 1 cub
- 2 lion
- 3 monkey
- 4 trunk
- 5 tusk

# Page 40 - Activity 12

- 1 calves
- 2 calf
- tail
- 4 swim
- **5** swimming

# Page 41 - Activity 13

- 1 F
- Τ 2
- 3 Τ
- $\mathbf{T}$ 4
- **5** F

# Page 42 - Activity 14



# Page 43 - Activity 15

- 1 These lion cubs love playing with their brothers and sisters.
- 2 They play with their mother, too.
- This elephant calf loves playing with its trunk.
- 4 It plays next to its mother.

# Page 44 - Activity 16

- 1 baby animals
- They play with their paws.
- 3 They love running.
- 4 They play in the sea.

# Page 45 - Activity 17

Reader's own answers

# Page 46 - Activity 18

| lives in α<br>group | baby is<br>a calf | has fur |
|---------------------|-------------------|---------|
|